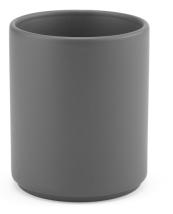

## AMG007

Tiber 250 Mug

Our no handle mug can be your reliable 240ml (210ml net) partner. With a ceramic body and a matte finish, it's designed for daily use. Resilient through 125 dishwasher cycles, it's tough. Arriving in its personal box, it's not just a mug; it's a daily pleasure.+