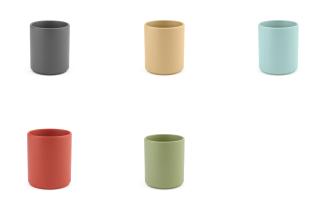

## AMG007

Tiber 250 Mug

Our no handle mug can be your reliable 240ml (210ml net) partner. With a ceramic body and a matte finish, it's designed for daily use. Resilient through 125 dishwasher cycles, it's tough. Arriving in its personal box, it's not just a mug; it's a daily pleasure.+

## Colours



## Additional Information

Product size (cm): Ø7,2x8,5 Product Weight (Kg.): 0,27 Product material: Ceramic Individual packing: Recycled Kraft Box Country of origin: PRC Taric: 6912002510 Exterior box (Pc.): 24 Box weight (Kg.): 6,50 Exterior box (cm): 44,5x19x23 Percentage of sustainable materials: 100,0 % Product carbon footprint (kg CO2-eq):0,26



## Possibilities for Product Customisation

|           | Location | Technique                   | Maximum Size | Maximum of Colours |
|-----------|----------|-----------------------------|--------------|--------------------|
| Mug       |          |                             |              |                    |
| Mug - Mu  | g        | Firing - Low<br>Temperature | 220x60       | 10                 |
|           |          | Pad Printin